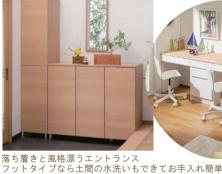

### **SUEMOKKO**

- どんな場所にもスッキリぴったり収まる
- ・かんたんに注文できて検討しやすい価格帯
- 安全性・耐震性に配慮した設計

イージーオーダーでお好きな場所に どんな使い方でもぴったり収まるシステム収納家具です

すきまくん.

1 c m間隔でサイズオーダー できるのでたっぷりの収納力と ムダのないフィット感を実現します

奥行26cmのオーダーもOK

おしゃれで機能的な

SUMINOE Drepe Curtain