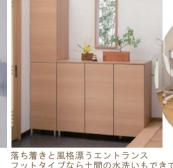

### **SUEMOKKO**

- どんな場所にもスッキリぴったり収まる
- ・かんたんに注文できて検討しやすい価格帯
- 安全性・耐震性に配慮した設計

イージーオーダーでお好きな場所に どんな使い方でもぴったり収まるシステム収納家具です

すきまくん.

1 c m間隔でサイズオーダー できるのでたっぷりの収納力と ムダのないフィット感を実現します

奥行26cmのオーダーもOK

おしゃれで機能的な

SUMINOE Drepe Curtain