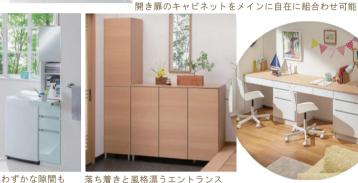

### **SUEMOKKO**

- どんな場所にもスッキリぴったり収まる
- ・かんたんに注文できて検討しやすい価格帯
- 安全性・耐震性に配慮した設計

イージーオーダーでお好きな場所に どんな使い方でもぴったり収まるシステム収納家具です

すきまくん.

1 c m間隔でサイズオーダー できるのでたっぷりの収納力と ムダのないフィット感を実現します

奥行26cmのオーダーもOK

おしゃれで機能的な

SUMINOE Drepe Curtain